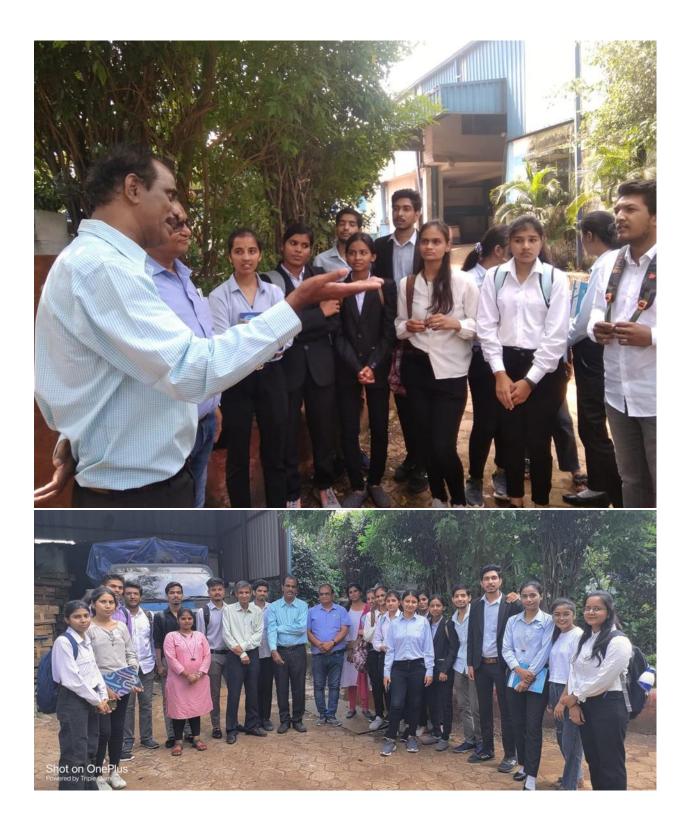

#### DETAILS OF THE VISIT :

- Visit started travelling from college campus via bus at 10 AM. along with Head of Department, faculty Co-coordinators, and Students
- We reached to the PS GROUP Premises Pithampur within an hour.
- At the very beginning, The Quality in charge of PS GROUP **MR. CHOUHAN** given PPT Presentation to students about PS Group and its works and developments. He also shaded light up on companies policies and steps taken in the direction to flourish INDIAN AUTOMOBILE INDUSTRY and make it compete with international market.
- After that we got an opportunity to met **MR. SHANMUGAM**, **MD**, **PS GROUP OF COMPANIES**, he shared his knowledge and life time experiences with all. He also gave answers of all queries and gave thoughtful motivation and suggestions to all.

- Thereafter, we were taken to the PS Group's all manufacturing units one by one in the supervision of MR. CHOUHAN and TEAM as follows : 1) Ps Components India Pvt.Ltd : Packaging unit ,
   2) Ps Auto Pvt.Ltd: Auto Parts Unit, 3) PS FOUNDRY PVT.LTD: Raw Material Unit.
- At the end of visit we have learnt knowledgeable outcomes as follows :
  - 1) Industrial manufacturing
  - 2) Testing techniques
  - 3) Packaging
  - 4) Raw materials to Product development
  - 5) Automatic testing methods
  - 6) Camshaft's different modules
  - 7) Different major components used in making of CAMSHARFTS.