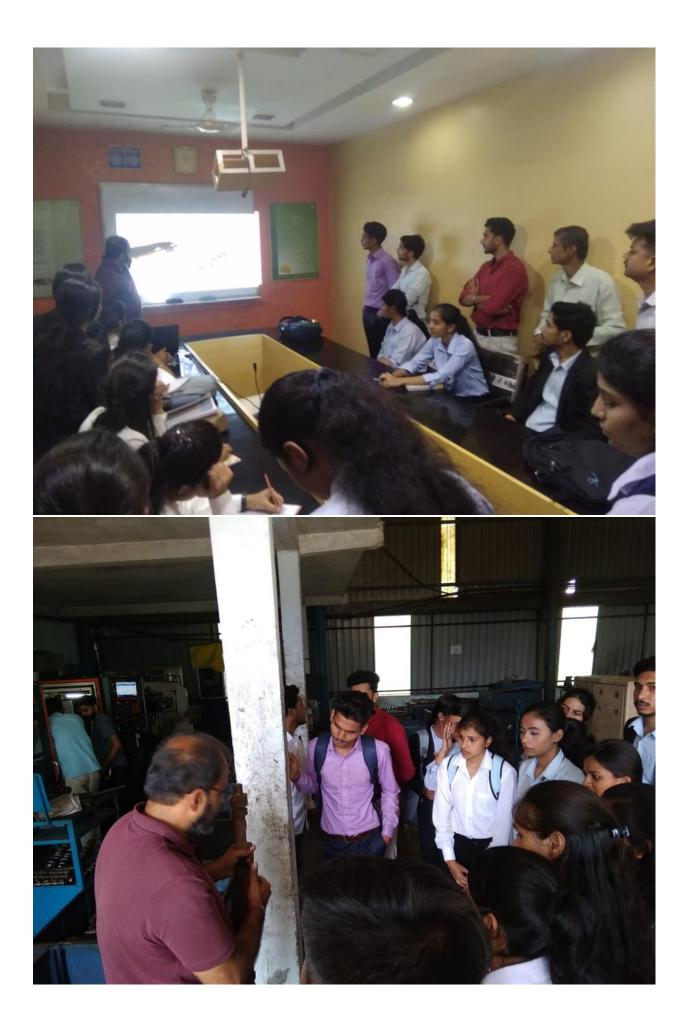

#### DETAILS OF THE VISIT :

- Visit started travelling from college campus via bus at 10 AM. along with Head of Department, faculty Co-coordinators, and Students
- We reached to the PS GROUP Premises Pithampur within an hour.
- At the very beginning, The Quality in charge of PS GROUP **MR. CHOUHAN** given PPT Presentation to students about PS Group and its works and developments. He also shaded light up on companies policies and steps taken in the direction to flourish INDIAN AUTOMOBILE INDUSTRY and make it compete with international market.
- After that we got an opportunity to met **MR. SHANMUGAM**, **MD**, **PS GROUP OF COMPANIES**, he shared his knowledge and life time experiences with all. He also gave answers of all queries and gave thoughtful motivation and suggestions to all.

- Thereafter, we were taken to the PS Group's all manufacturing units one by one in the supervision of MR. CHOUHAN and TEAM as follows : 1) Ps Components India Pvt.Ltd : Packaging unit ,
   2) Ps Auto Pvt.Ltd: Auto Parts Unit, 3) PS FOUNDRY PVT.LTD: Raw Material Unit.
- At the end of visit we have learnt knowledgeable outcomes as follows :
  - 1) Industrial manufacturing
  - 2) Testing techniques
  - 3) Packaging
  - 4) Raw materials to Product development
  - 5) Automatic testing methods
  - 6) Camshaft's different modules
  - 7) Different major components used in making of CAMSHARFTS.